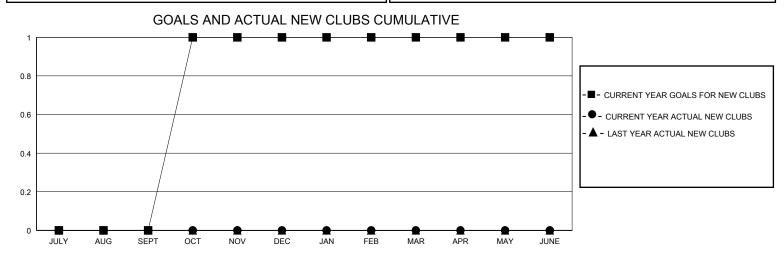

## District 25 C

GMT: LOCATION INDIANA GMT CA

| Clubs         |               |             |               | Members               |                       |                         |                                                    |  |  |
|---------------|---------------|-------------|---------------|-----------------------|-----------------------|-------------------------|----------------------------------------------------|--|--|
|               | RESULTS FOR   | R 2023-2024 |               | RESULTS FOR 2023-2024 |                       |                         |                                                    |  |  |
| QUARTER       | NEW CLUB GOAL | NEW CLUBS   | DROPPED CLUBS | QUARTER MEMB          | ER GROWTH NET<br>GOAL | MEMBER GROWTH<br>ACTUAL | DROPPED<br>MEMBERS ACTUAL<br>(including transfers) |  |  |
| JULY/AUG/SEPT | 0             | 0           | 0             | JULY/AUG/SEPT         | 0                     | 28                      | 19                                                 |  |  |
| OCT/NOV/DEC   | 1             | 0           | 0             | OCT/NOV/DEC           | 0                     | 18                      | 5                                                  |  |  |
| JAN/FEB/MAR   | 0             | 0           | 0             | JAN/FEB/MAR           | 0                     | 0                       | 0                                                  |  |  |
| APR/MAY/JUNE  | 0             | 0           | 0             | APR/MAY/JUNE          | 2                     | 0                       | 0                                                  |  |  |