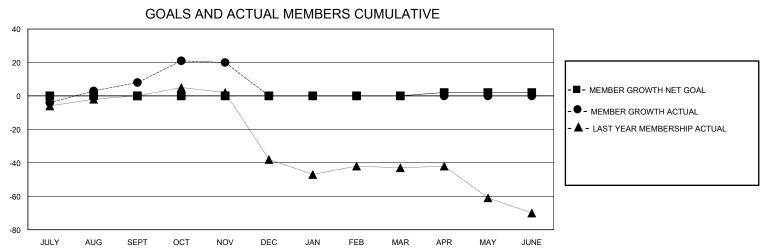

## District 25 C

GMT: LOCATION INDIANA GMT CA

| Clubs         |               |             |               | Members               |                       |                         |                                                    |  |  |
|---------------|---------------|-------------|---------------|-----------------------|-----------------------|-------------------------|----------------------------------------------------|--|--|
|               | RESULTS FOR   | R 2023-2024 |               | RESULTS FOR 2023-2024 |                       |                         |                                                    |  |  |
| QUARTER       | NEW CLUB GOAL | NEW CLUBS   | DROPPED CLUBS | QUARTER MEMB          | ER GROWTH NET<br>GOAL | MEMBER GROWTH<br>ACTUAL | DROPPED<br>MEMBERS ACTUAL<br>(including transfers) |  |  |
| JULY/AUG/SEPT | 0             | 0           | 0             | JULY/AUG/SEPT         | 0                     | 28                      | 19                                                 |  |  |
| OCT/NOV/DEC   | 1             | 0           | 0             | OCT/NOV/DEC           | 0                     | 18                      | 5                                                  |  |  |
| JAN/FEB/MAR   | 0             | 0           | 0             | JAN/FEB/MAR           | 0                     | 0                       | 0                                                  |  |  |
| APR/MAY/JUNE  | 0             | 0           | 0             | APR/MAY/JUNE          | 2                     | 0                       | 0                                                  |  |  |